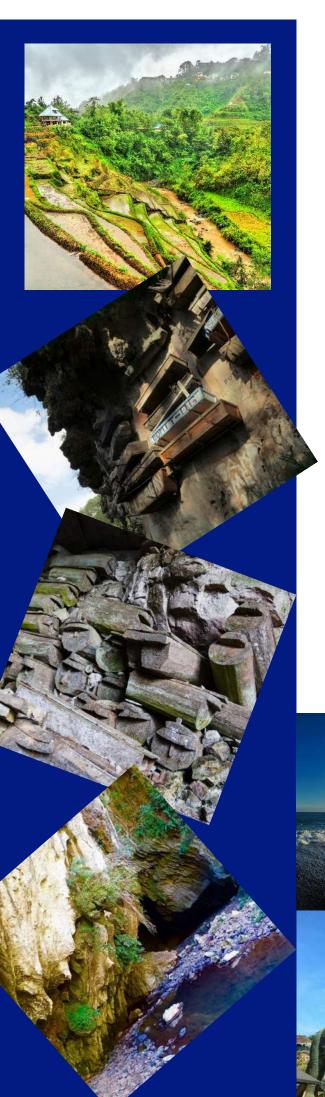

### **BANAWE - SAGADA**

- Hanging Coffins
- Saint Mary's Church
- Sagada Weaving
- Sumaguing Cave
- Bornod Falls
- Lumiang Burial Cave
- Banawe Rice Terraces
- Bokong Falls
- Underground River
- Eco Valley