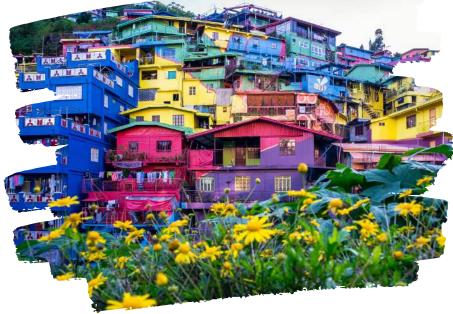

## **BAGUIO**

- Mines View Park
- Burnham Park
- Camp John Hay
- Session Road Night Market
- Igorot Stone
- Lourdes Grotto
- Mirador Heritage and EcoPark
- Bell Church
- Wright Park
- The Mansion
- Strawberry Farm
- Atok Flower Farm
- Baguio Cathedral