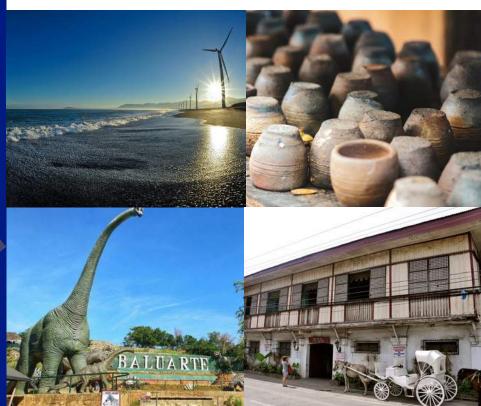

## **ILOCOS TRI-CITY**

- Bangui Windmills
- Kapurpurawan Rock Formation
- Heritage Walk
- Baluarte ni Singson
- Sta. Maria Church
- Bantay Church
- Patapat Viaduct
- Paraiso ni Anton
- Pagburnayan Pottery Making

- Crisologo Museum
- Burgos Light House
- Saint William Church
- Paoay Church
- Malacanang of the North
- Suba Sand Dunes
- Saud Beach
- Blue Lagoon Beach Resort