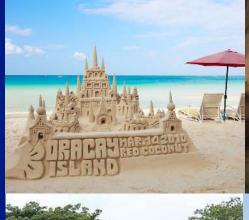

### **PALAWAN**

- El Nido Island Hopping
- Coron Scuba Diving
- Puerto Prinsesa Diving
- Twin Lagoon
- Mount Tapyas
- Sabang Beach
- Underground River (Puerto Prinsesa)
- Tubbataha Reef
- Barracuda Lake
- Honda Bay
- Big Lagoon (El Nido)
- Ship Wreck Diving (Coron)
- Snake Island (El Nido)
- Calauit Safari Park
- Historical Tour in Cullon